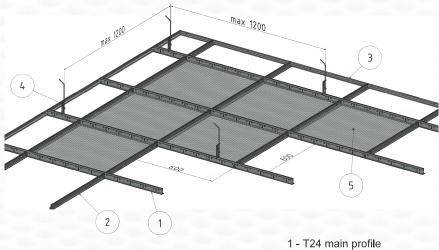

## SUSPENDED CEILING INSTALLATION DIAGRAM

- 2 T24 600mm profile
- 3 Angular profile
- 4 Rod Anchor
- 5 Expanded metal panel

Other expanded metal mesh sizes for suspended ceilings are available by agreement. Please, contact our sales team with any special projects.