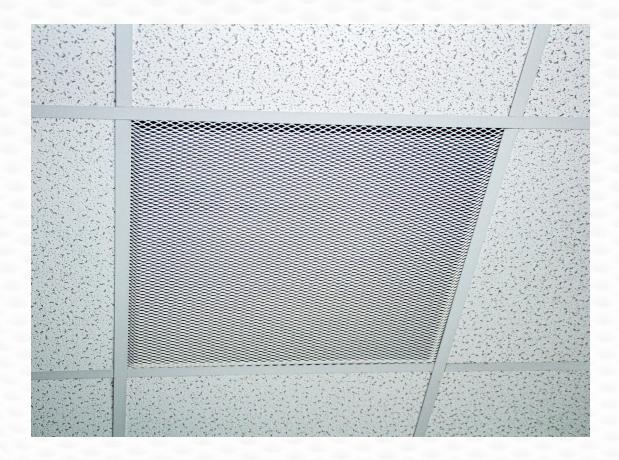

# SUSPENDED CEILINGS PANELS TECHNOTRON-METAL

Expanded metal suspended ceiling as an inseparable part of industrial and modern architecture

- TM25 SUSPENDED CEILING
- TM35 SUSPENDED CEILING

Suspended ceiling panels made of expanded metal offer an original method for covering the ceiling. A modern look is achieved by a simple and quick installation. The resistance, airiness and universal application of expanded metal enable our customers to meet their aesthetic and functional requirements.

### TM25 SUSPENDED CEILING

Material: steel
Thickness: 1mm
Open area: 55%
Weight: 3,93kg/m²

Approximate corrected height of expanded metal: 10.5 mm with pressed edges

Mesh type: diamond
Mesh length: 16mm
Mesh width: 8mm
Bridge: 2mm