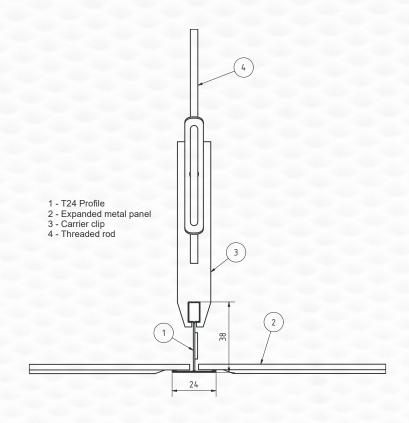

## SUSPENDED CEILING INSTALLATION DIAGRAM

- 2 T24 600mm profile
- 3 Angular profile
- 4 Rod Anchor
- 5 Expanded metal panel

Other expanded metal mesh sizes for suspended ceilings are available by agreement. Please, contact our sales team with any special projects.