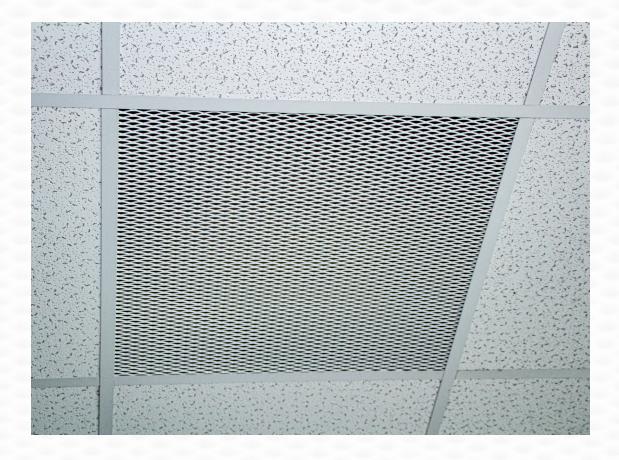

# SUSPENDED CEILINGS PANELS TECHNOTRON-METAL

Expanded metal suspended ceiling as an inseparable part of industrial and modern architecture

- TM25 SUSPENDED CEILING
- TM35 SUSPENDED CEILING

Suspended ceiling panels made of expanded metal offer an original method for covering the ceiling. A modern look is achieved by a simple and quick installation. The resistance, airiness and universal application of expanded metal enable our customers to meet their aesthetic and functional requirements.

## **TM35 SUSPENDED CEILING**

Material: steel
Thickness: 1,5mm
Open area: 60%
Weight: 4,71kg/m²

Approximate corrected height of expanded metal: 3.9 mm

Mesh type: diamond
Mesh length: 28mm
Mesh width: 10mm
Bridge: 2mm